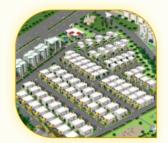

Major Entrances Arch

Master Compound Wall

Over Head Tank

Row Houses

# **MAYURI GOLDEN PALMS LAYOUT**

All 40" internal Roads

Avenue Plantation

80" wide Road with Central lighting

24/7 Security