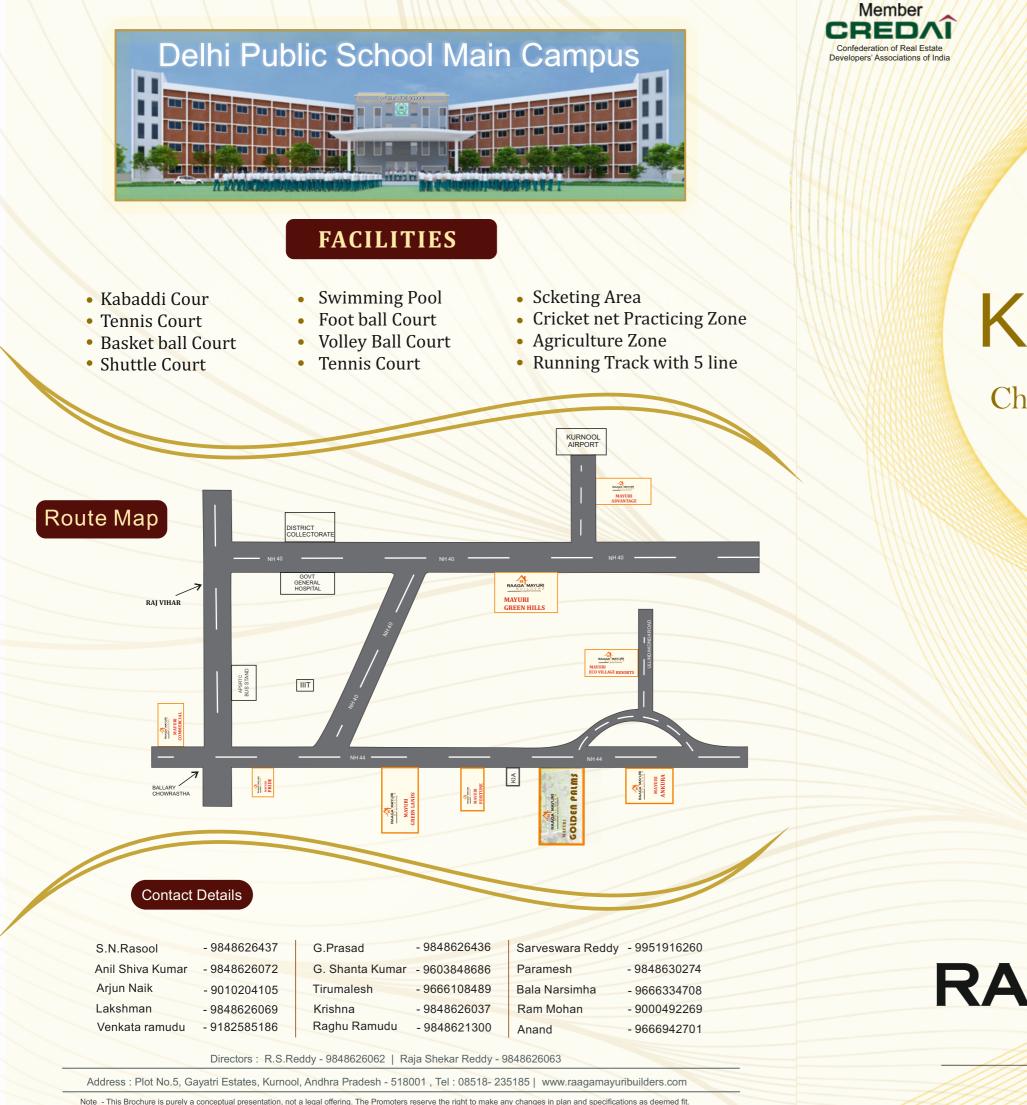

## **PROJECT HIGHLIGHTS**

- KJR Group stated an International Educational Institution, Delhi Public School with world-wide standards in its own building.
- 3LakhSft modern constructed space is available within the project to establish new institutions and to ready to occupy immediately.
- Planning to start corporate Junior college.
- Proposed IT Centre.
- **Proposed Paramedical college**