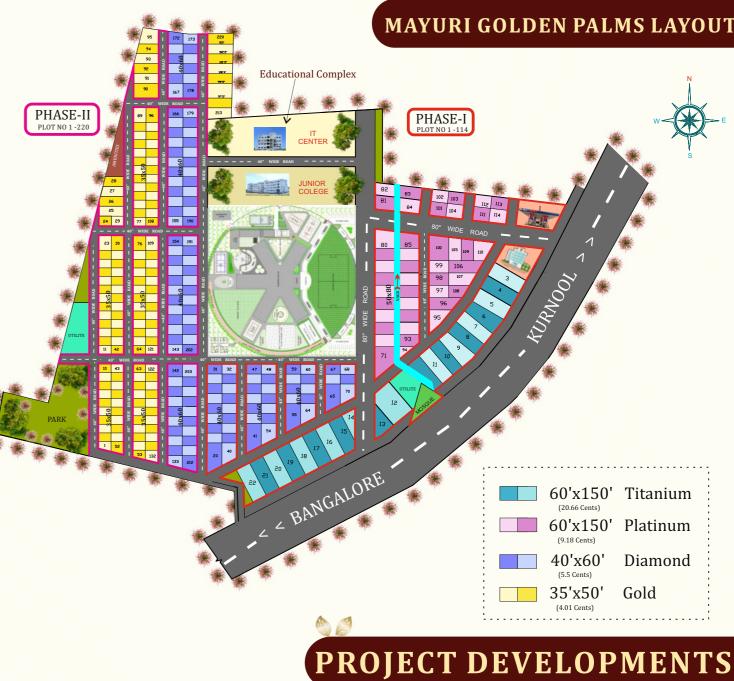

# **MAYURI GOLDEN PALMS LAYOUT**

All 40" internal Roads

Avenue Plantation

80" wide Road with Central lighting

24/7 Security